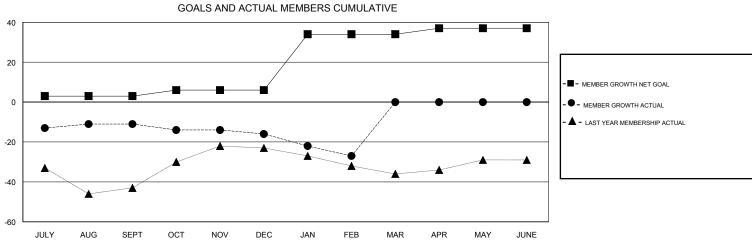

## **CINDY GREGG LOCATION OHIO GMT CA** Clubs Members RESULTS FOR 2017-2018 RESULTS FOR 2017-2018 NEW CLUB GOAL NEW CLUBS DROPPED CLUBS MEMBER GROWTH NET MEMBER GROWTH DROPPED QUARTER QUARTER GOAL ACTUAL MEMBERS ACTUAL (including transfers) 0 0 0 3 16 25 JULY/AUG/SEPT JULY/AUG/SEPT 0 3 19 24 OCT/NOV/DEC OCT/NOV/DEC 0 1 0 28 12 23 JAN/FEB/MAR JAN/FEB/MAR 0 0 0 3 0 0 APR/MAY/JUNE APR/MAY/JUNE